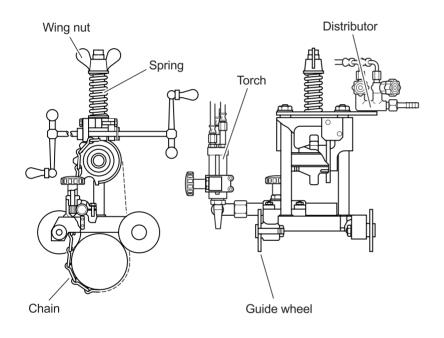

## The PICLE-1 is a manual operated portable pipe cutting machine with a chain and gear drive system.

- Cutting of any size of pipe between 114~600 mm (4"~24") is possible with a standard chain.
- The drive chain consists of simply designed, cleanly interlocking links. Links are easily added or removed for rapid change for pipe of different
- diameters.
- The drive is through a large worm and wormwheel. The low gear ratio results in extremely smooth travel.
- A graduated bevel coller ensures accurate bevel setting.
- The control valves for fuel, preheat
- oxygen and cutting are located away from the heat. They are conveniently placed for easy operator use.
- Weighing just 9 kg (19,8 lbs), this hard working unit offer low maintenance, easy operation and true portability.

#### **Specifications**

| Effective pipe diameter | 114~600 mm (4"~24") by standard chain (2,4 m = 96") over 600 mm by extra chain addition |
|-------------------------|-----------------------------------------------------------------------------------------|
| Cutting thickness       | Up to 50 mm (2")                                                                        |
| Cutting shape           | Square and bevel (up to 45°)                                                            |
| Drive method            | Manual                                                                                  |
| Tip                     | 100 series for any fuel gas                                                             |