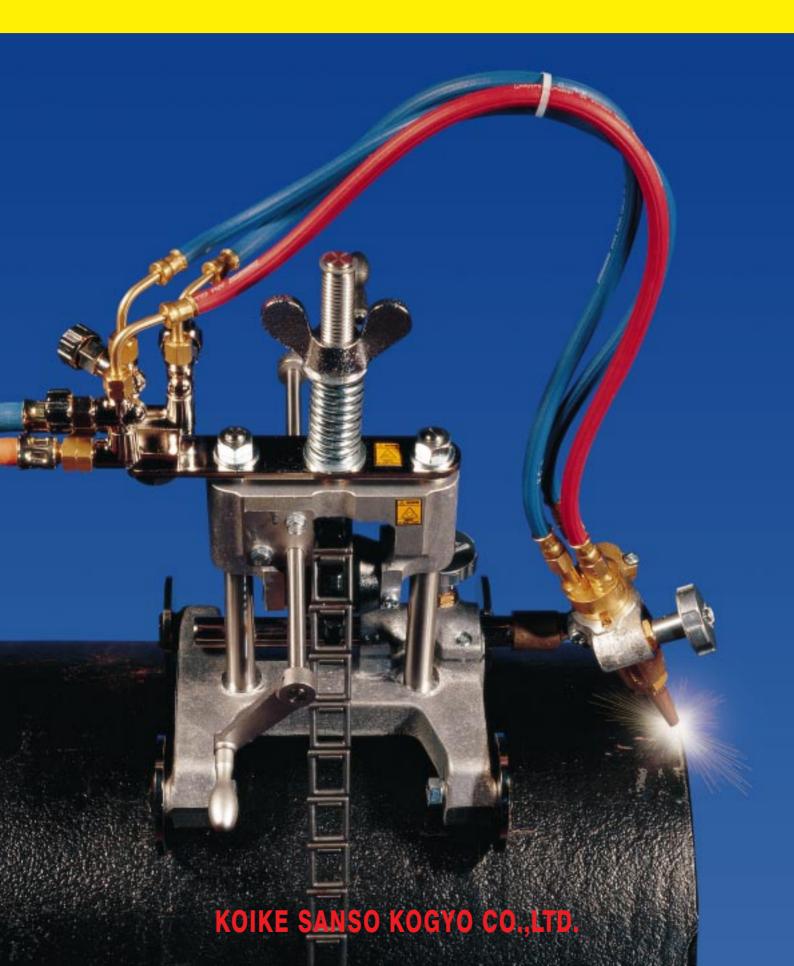

# PICLE-1

## PORTABLE GAS PIPE CUTTING MACHINE

## The PICLE-1 is a manual operated portable pipe cutting machine with a chain and gear drive system.

- Cutting of any size of pipe between 114~600 mm (4"~24") is possible with a standard chain.
- The drive chain consists of simply designed, cleanly interlocking links. Links are easily added or removed for rapid change for pipe of different
- diameters.
- The drive is through a large worm and wormwheel. The low gear ratio results in extremely smooth travel.
- A graduated bevel coller ensures accurate bevel setting.
- The control valves for fuel, preheat
- oxygen and cutting are located away from the heat. They are conveniently placed for easy operator use.
- Weighing just 9 kg (19,8 lbs), this hard working unit offer low maintenance, easy operation and true portability.